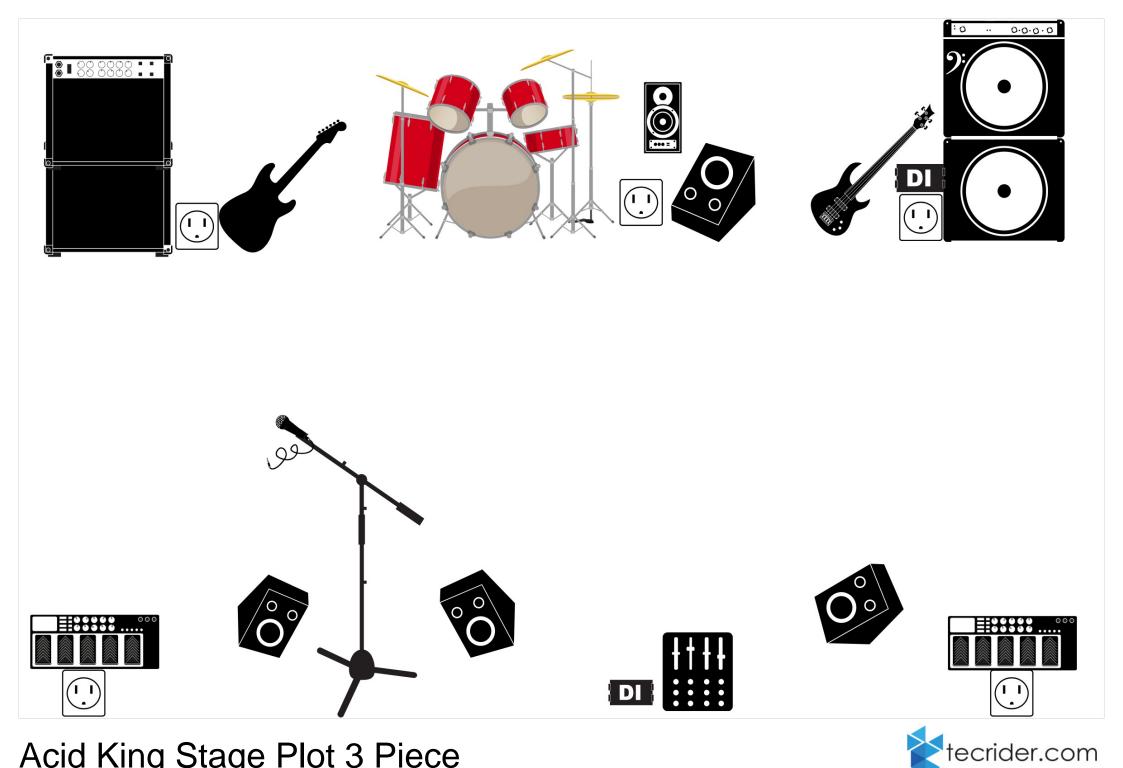

Acid King Stage Plot 3 Piece

| Object (Name, Brand)                       | Effects/Settings | Comments                                                                            |
|--------------------------------------------|------------------|-------------------------------------------------------------------------------------|
| Bass Combo (Bass Rig, AMPEG SVT)           |                  | Ampeg SVT Classic Head & 8x10 Cabinet                                               |
| Bass                                       |                  |                                                                                     |
| Electric Guitar                            |                  |                                                                                     |
| Guitar Combo                               |                  |                                                                                     |
| Guitar Combo (Guitar Rig (Marshall Stack)) |                  | Marshall JCM 800 2203 100 Watt Head 1 Straight 1 Slanted Cabinet JCM 800 or Similar |
| Multi Effect Pedal (Band Supplied )        |                  |                                                                                     |
| Multi Effect Pedal (Band Supplied )        |                  |                                                                                     |
| Monitor (Drummer Monitor 2)                |                  |                                                                                     |
| Monitor (Vocal/Guitar/Jamman Monitor 1)    |                  |                                                                                     |
| Monitor (Bass/Jamman Monitor)              |                  |                                                                                     |
| Monitor (Vocal/Guitar/Jamman Monitor 2)    |                  |                                                                                     |
| Boom Stand                                 |                  |                                                                                     |
| DI Box (Bass DI)                           |                  |                                                                                     |
| Microphone                                 |                  |                                                                                     |
| Electric Power                             |                  |                                                                                     |
| Drum Set                                   |                  |                                                                                     |
| Electric Power                             |                  |                                                                                     |
| DJ Mixer (Jam Man Sampler , Jam Man)       |                  | Box to play Samples that needs to run thru PA and Monitors Direct                   |
| DI Box (Jamn Man DI)                       |                  |                                                                                     |
| Speaker (Powered Monitor)                  |                  | Used with Mini Mixer so drummer can control samples from the Jam man on his own     |